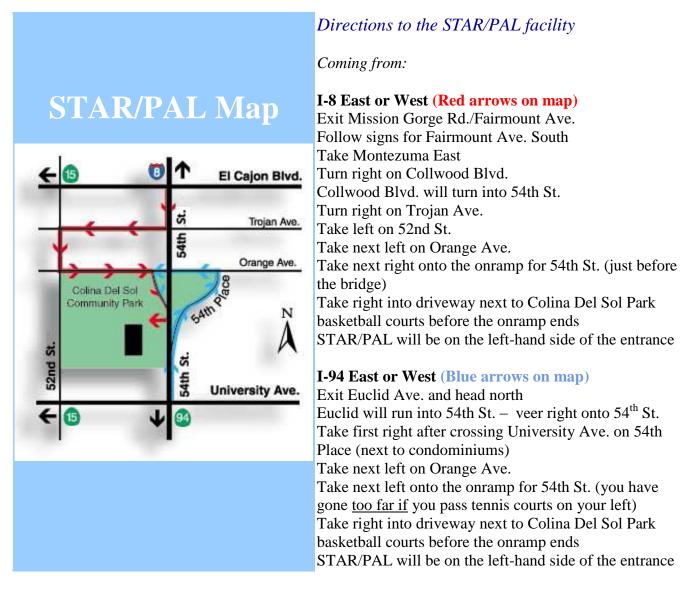

STAR/PAL is located near 54th St. and University Ave., in Colina Del Sol Park (by the Recreation Center's outdoor basketball courts) in East City Heights.

4110 54th Street San Diego, CA 92105 619-531-2718 (General Phone #)